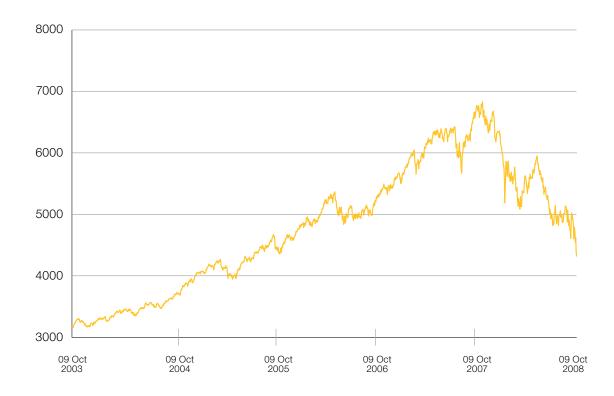

The historical performance of the S&P/ASX 200 Index since 2003 is shown in the graph below.

Source: Bloomberg Note that past performance is not a reliable indicator of future performance.

| Security Name                   | Weight% |
|---------------------------------|---------|
| BHP Billiton Limited            | 12.02%  |
| Commonwealth Bank of Australia  | 5.81%   |
| Westpac Banking Corporation     | 4.52%   |
| Telstra Corp Ltd                | 4.37%   |
| National Australia Bank Limited | 4.26%   |
| ANZ Banking Group Ltd           | 3.70%   |
| Westfield Group                 | 3.10%   |
| Woolworths Limited              | 3.02%   |
| Rio Tinto Ltd                   | 2.88%   |
| Woodside Petroleum Limited      | 2.59%   |

## The top ten constituents of the S&P/ASX 200 Index as at September 2008 are shown below:

Source: Bloomberg

In considering the above information you should remember:

- Past performance is not a reliable indicator of future performance. The historical returns achieved by the Underlying Portfolio are not reliable indicators of future performance for the Underlying Portfolio or your Investment.
- Generally the higher the potential return for an investment, the higher the corresponding volatility or risk and the greater the chance of substantial fluctuations in returns over time.
- The Underlying Portfolio itself has no actual performance history, however, the Reference Asset in the Underlying Portfolio has performance history.