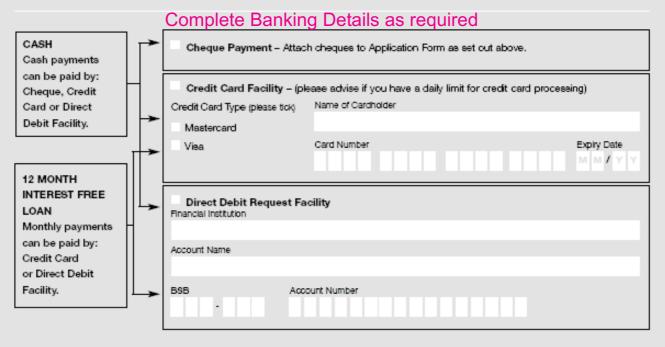

# Form 3 - Method of Payment Cash or 12 Month Interest Free Loan

(Page 89)

 Applicants choosing to pay cash or use the 12 Month Interest Free Loan payment option are required to complete and sign this form.

# Form 4(b) - CBA Direct Debit Requests

(Page 99)

 Applicants choosing to undertake the CBA Loan option are required to complete and sign the Direct Debit Requests form.