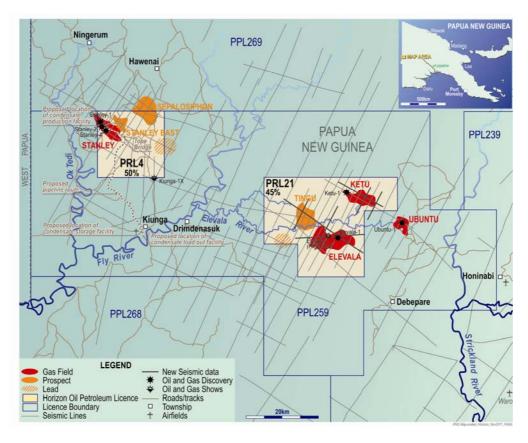

The Elevala-2 well is located in Petroleum Retention Licence 21 (PRL 21), approximately 50 km east of the port of Kiunga on the Fly River in Western Province, PNG (see map below). The well is designed to appraise the Elevala gas/condensate accumulation, discovered in 1989-1990 by the Elevala-1 well, which flowed on test at a rate of 11.9 million cubic feet of gas and 634 barrels of 54 deg API condensate per day.

The well program is to drill to penetrate the Elevala sandstone and the deeper Toro sandstone downdip from the Elevala-1 discovery at a location 2.1 km west of that well. The targets will be evaluated to determine the gas water contact, the composition of the hydrocarbon column and the quality of the reservoirs. The planned total depth of the well is 3,500 m to basement. An option to sidetrack to complete the well for production purposes will be available.

Final mobilization of the rig, prior to spud

The participants in PRL 21 are:

| Horizon Oil (Papua) Limited (operator)<br>(a wholly owned subsidiary of Horizon Oil Limited (HZN)) | 45%              |
|----------------------------------------------------------------------------------------------------|------------------|
| Talisman Energy Niugini Limited<br>(a wholly owned subsidiary of Talisman Energy Inc (TLM:US))     | 40% <sup>1</sup> |
| Kina Petroleum Limited                                                                             | 15% <sup>1</sup> |