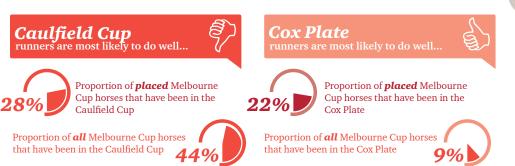

# Myth busters

**Caulfield Cup** runners made up 28% of placed horses over the last seven Cups, but they also made up nearly half the field! **They should have been placing more often.** 

**Cox Plate runners have a much better chance of placing in the Cup,** once we take account of how many of them are in the race.