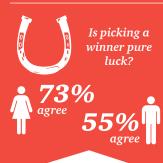

People more likely to bungee jump were twice as good at picking winners last year

When looking for top performers, far too often the focus is on the attributes of winners, rather than how those attributes compare to the rest of the field.