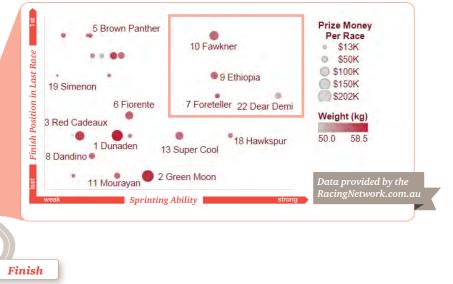

### Horses to watch out for - the last minute sprinters

A horse's ability to sprint up through the field in the last 400m of a long race (>2km) can indicate good Melbourne Cup form. We have compared this to performance in their last race, weight, and prize money won per race, to really highlight their potential.

Horses to watch are:

- Fawkner
- Ethiopia
- Dear Demi
- Foreteller

Start